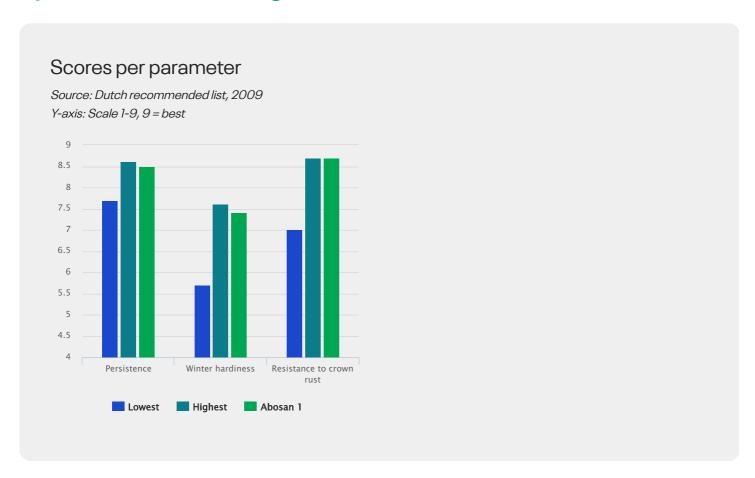

#### Rust resistant and high yields

ABOSAN 1 ranks at the very top for rust resistance on the Dutch recommended list. In addition, it shows a high and palatable yield. This combination of high disease resistance and high yield is unprecedented in the Netherlands.

#### Winter-hardiness

 $ABOSAN1 is a \ winter-hardy \ variety, \ achieving \ a \ top \ score \ on \ the \ Dutch \ variety \ list.$ 

#### Persistance

Also for persistence, ABOSAN 1 ranks very high in Holland.