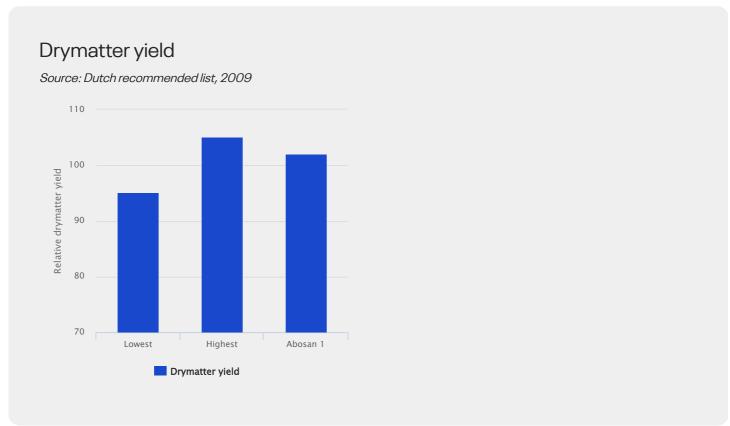

#### Rust resistant and high yields

ABOSAN 1 ranks at the very top for rust resistance on the Dutch recommended list. In addition, it shows a high and palatable yield. This combination of high disease resistance and high yield is unprecedented in the Netherlands.